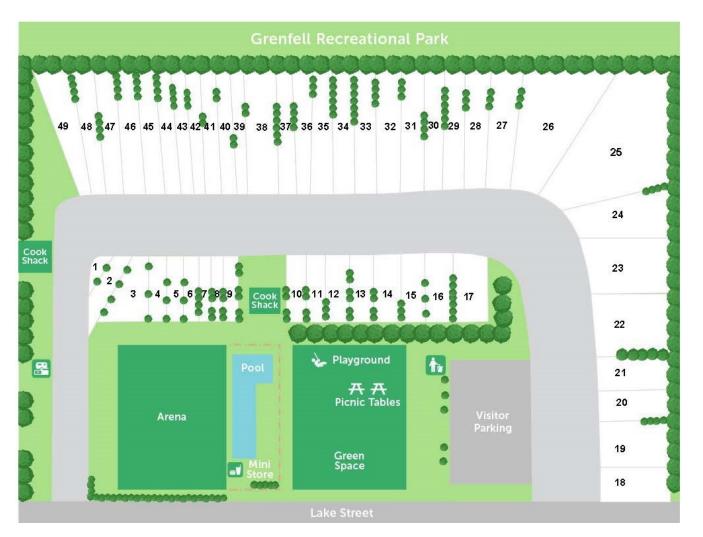

| Site No.    | Depth        | Width        | Site No. | Depth | Width | Site No. | Depth | Width |              |
|-------------|--------------|--------------|----------|-------|-------|----------|-------|-------|--------------|
| Site 1      | 50 ft        | 12 ft        | Site 17  | 35 ft | 26 ft | Site 33  | 36 ft | 20 ft |              |
| Site 2      | 55 ft        | 10 ft        | Site 18  | 50 ft | 30 ft | Site 34  | 38 ft | 18 ft |              |
| Site 3      | 30 ft        | 20 ft        | Site 19  | 50 ft | 34 ft | Site 35  | 48 ft | 24 ft |              |
| Site 4      | 35 ft        | 28 ft        | Site 20  | 50 ft | 22 ft | Site 36  | 50 ft | 12 ft |              |
| Site 5      | 32 ft        | 32 ft        | Site 21  | 50 ft | 24 ft | Site 37  | 52 ft | 38 ft |              |
| Site 6      | 40 ft        | 19 ft        | Site 22  | 40 ft | 50 ft | Site 38* | 65 ft | 12 ft | 3            |
| Site 7      | 40 ft        | 19 ft        | Site 23  | 50 ft | 31 ft | Site 39  | 55 ft | 25 ft | <sup>3</sup> |
| Site 8      | 40 ft        | 22 ft        | Site 24  | 50 ft | 26 ft | Site 40  | 56 ft | 19 ft | 5            |
| Site 9      | 40 ft        | 14 ft        | Site 25  | 65 ft | 24 ft | Site 41  | 34 ft | 23 ft |              |
| Site 10     | 42 ft        | 17 ft        | Site 26  | 45 ft | 28 ft | Site 42  | 32 ft | 16 ft | 1            |
| Site 11     | 40 ft        | 22 ft        | Site 27  | 46 ft | 26 ft | Site 43  | 65 ft | 18 ft |              |
| Site 12     | 47 ft        | 23 ft        | Site 28  | 50 ft | 22 ft | Site 44  | 60 ft | 21 ft | *Site        |
| Site 13     | 42 ft        | 27 ft        | Site 29  | 36 ft | 25 ft | Site 45  | 45 ft | 28 ft | only f       |
| Site 14     | 42 ft        | 24 ft        | Site 30  | 36 ft | 26 ft | Site 46  | 48 ft | 27 ft | There        |
| Site 15     | 40 ft        | 24 ft        | Site 31  | 50 ft | 26 ft | Site 47  | 54 ft | 22 ft |              |
| Site 16     | 41 ft        | 28 ft        | Site 32  | 36 ft | 24 ft | Site 48  | 42 ft | 28 ft |              |
| See reverse | for Park Reg | gulations an | d Fees   |       |       | Site 49  | 36 ft | 32 ft |              |

| GRENFELL RECREATIONAL PARK CAMPGROUND 2020 FEES |                            |         |             |  |  |  |  |  |  |
|-------------------------------------------------|----------------------------|---------|-------------|--|--|--|--|--|--|
| SITE TYPE                                       | SITE NUMBERS               | PER DAY | 30 DAY RATE |  |  |  |  |  |  |
| 30 Amp & full hook-up<br>(water & sewer)        | 1-8                        | 39.00   | 1053.00     |  |  |  |  |  |  |
| 15 Amp w/ full hook up<br>(water & sewer)       | 9                          | 34.00   | 918.00      |  |  |  |  |  |  |
| 30 Amp & water                                  | 10-15,18-23, 26-38, 40 ,41 | 34.00   | 918.00      |  |  |  |  |  |  |
| 50 Amp & water                                  | 24 & 25                    | 36.00   | 972.00      |  |  |  |  |  |  |
| 15 Amp & water                                  | 16 & 17                    | 26.00   | 702.00      |  |  |  |  |  |  |
| 15 Amp only                                     | 39,42-49                   | 26.00   | 702.00      |  |  |  |  |  |  |