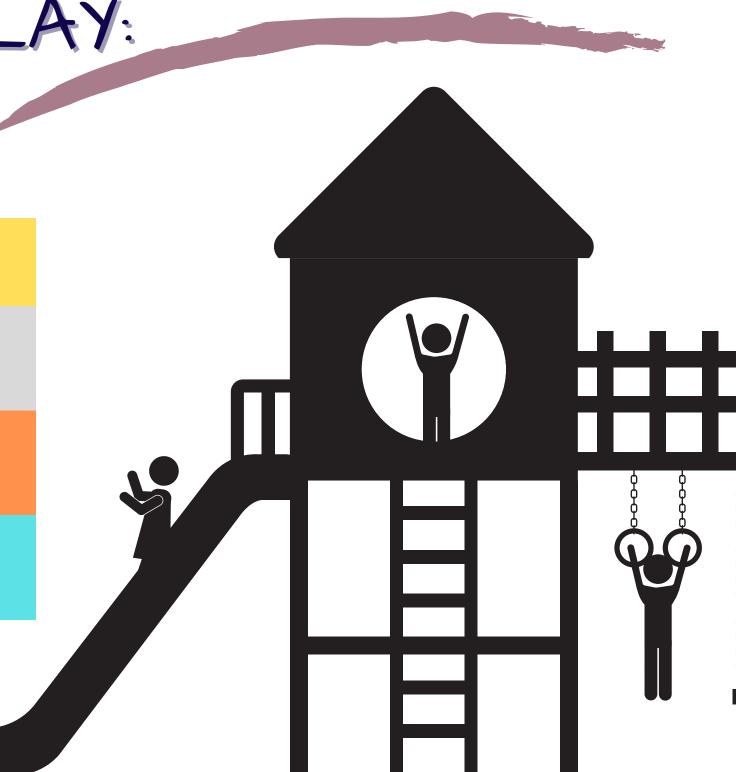

#### **Dear Community Member:**

The Town of Grenfell is partnering with residents and businesses from the community to Give the Gift of Play.

Efforts are underway to compliment and complete the Grenfell Recreational Park (GRP) with a new playground, suited for ages 2-12. The structures will complement recent investments and improvements made at the GRP.

The current play structure is more than 30 years old and is in dire need of replacement; materials are corroding, boards are coming loose, and the space is tired.

We want to breathe new life into the Park. We want your children to play, laugh, make new friends and put their bottoms in the sand after a long day of swim lessons. We want to re-establish the space as a place for families to remember as they look back at photographs and reminisce about summer days spent at the campground.