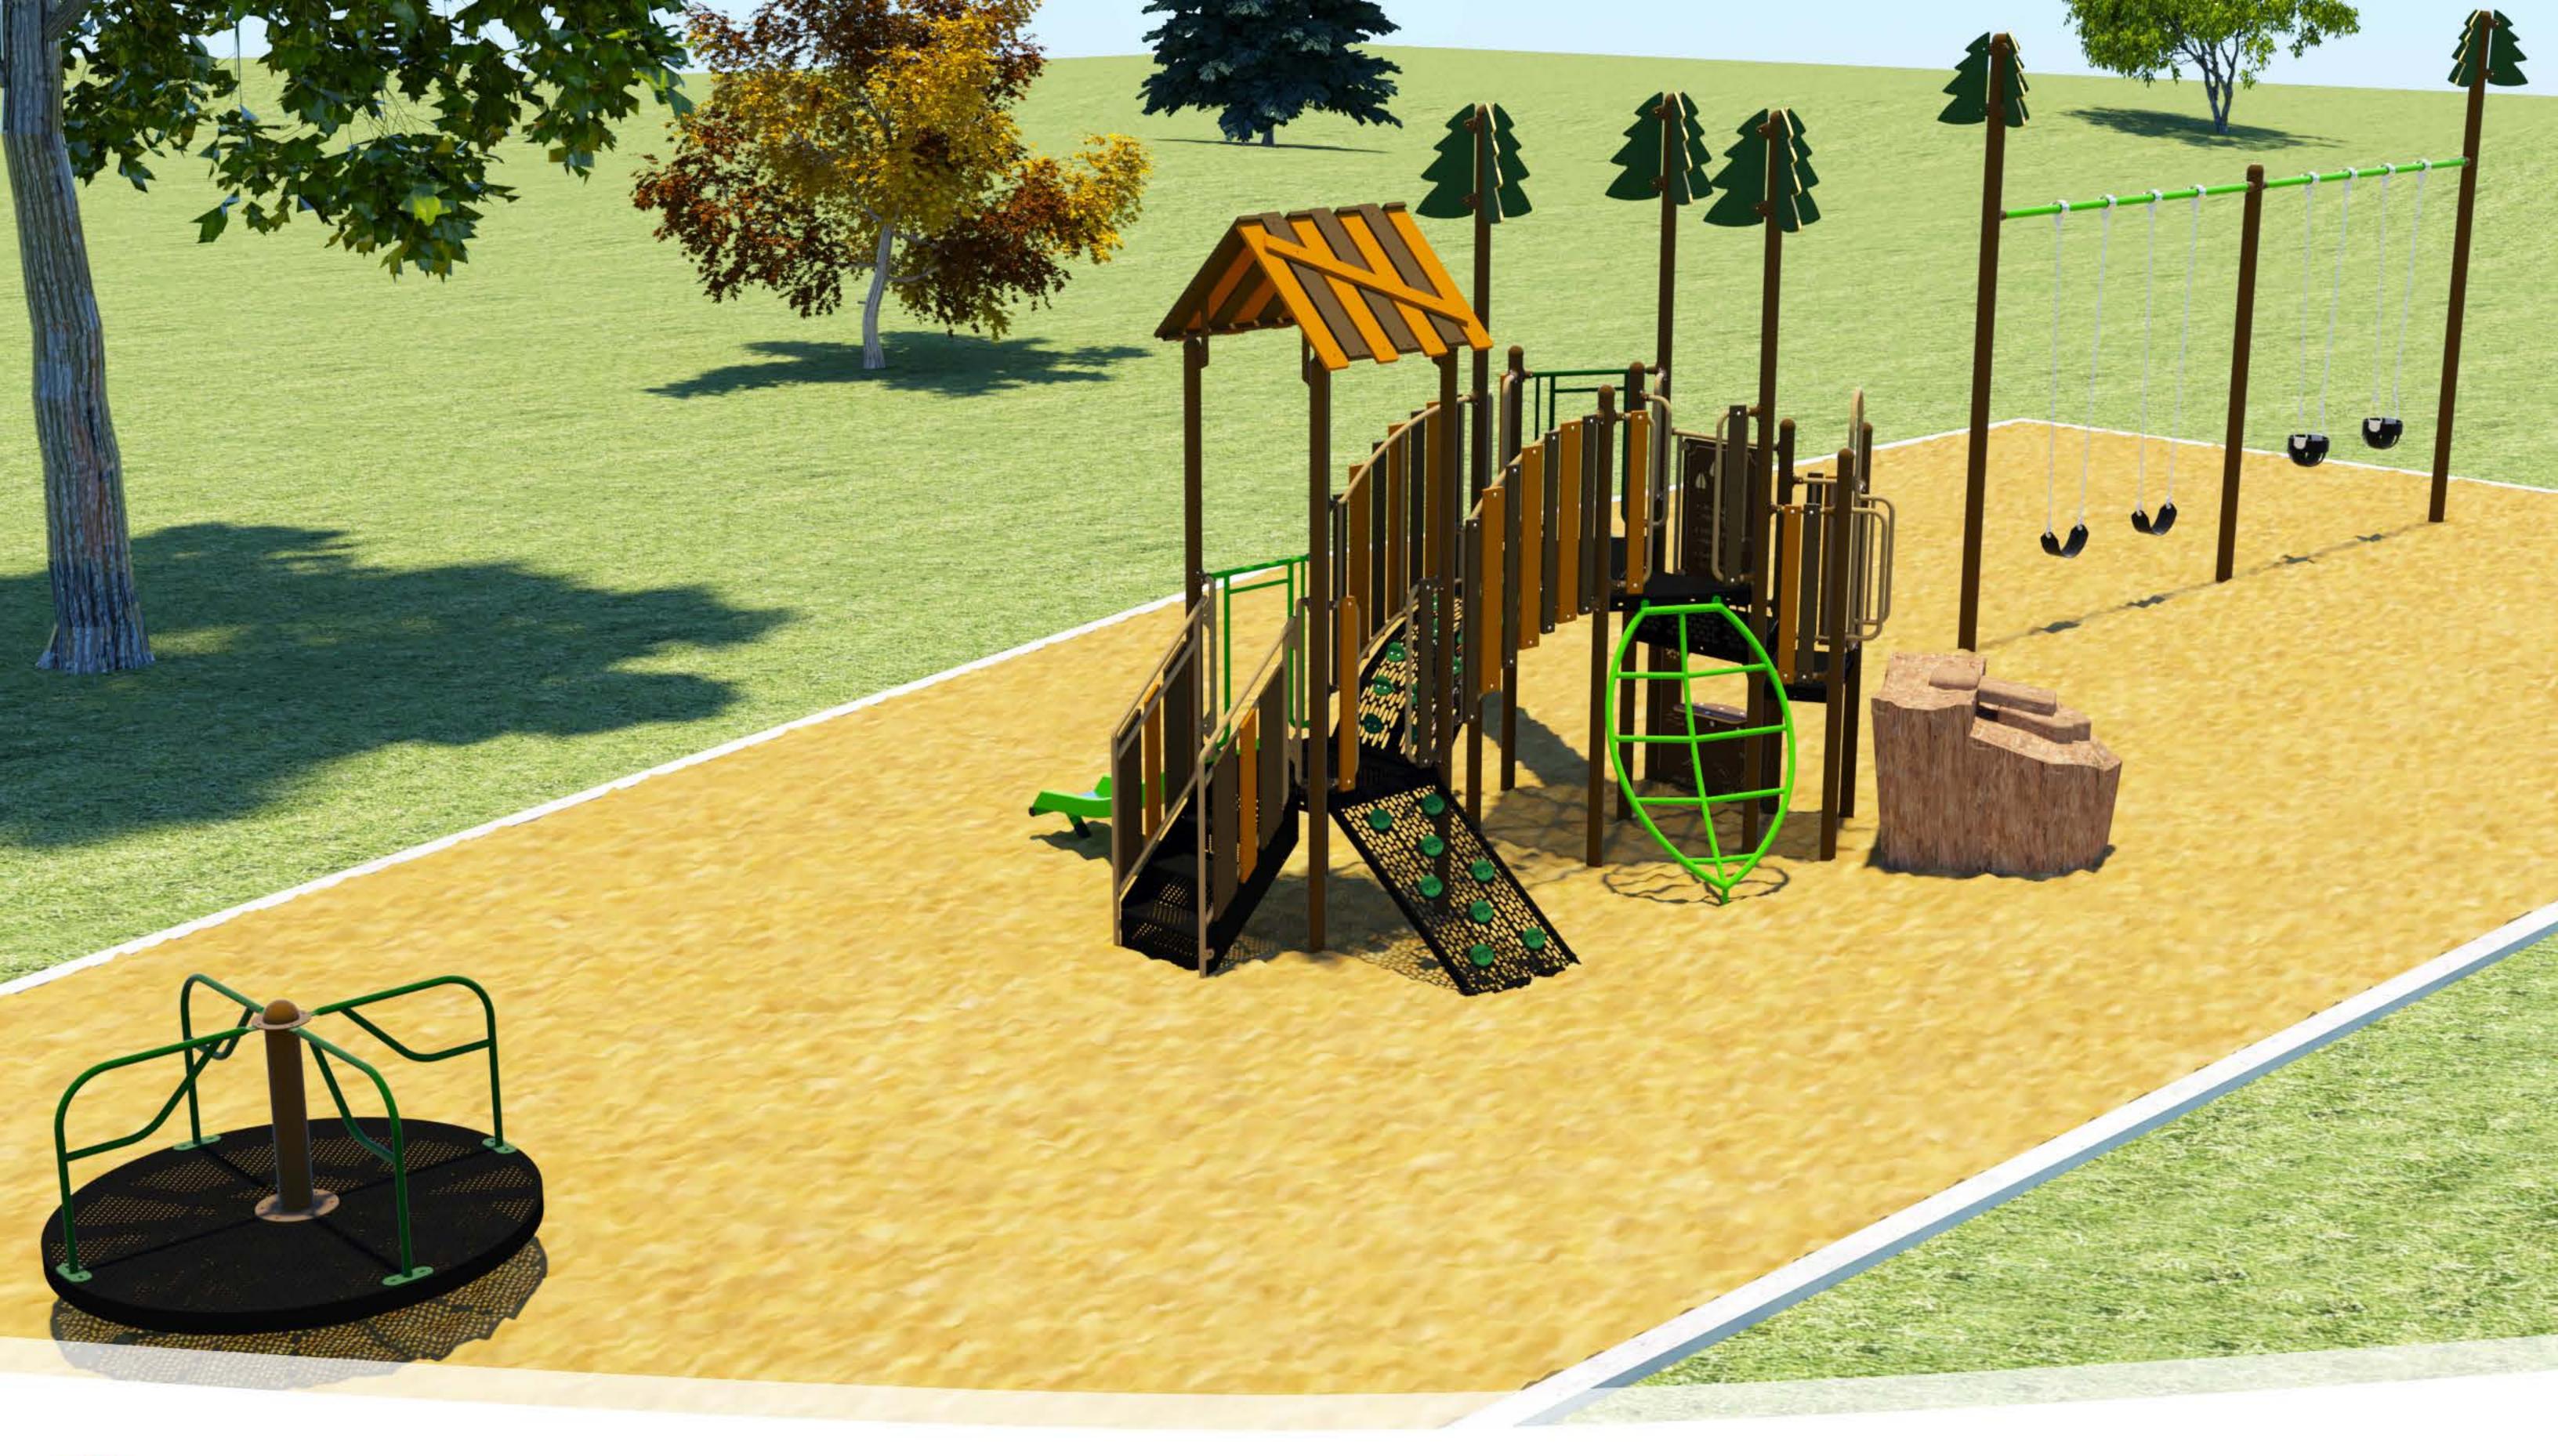

#### **Dear Community Member:**

The Town of Grenfell is partnering with residents and businesses from the community to Give the Gift of Play.

Efforts are underway to compliment and complete the Grenfell Recreational Park (GRP) with a new playground, suited for ages 2-12. The structures will complement recent investments and improvements made at the GRP.

The current play structure is more than 30 years old and is in dire need of replacement; materials are corroding, boards are coming loose, and the space is tired.

We want to breathe new life into the Park. We want your children to play, laugh, make new friends and put their bottoms in the sand after a long day of swim lessons. We want to re-establish the space as a place for families to remember as they look back at photographs and reminisce about summer days spent at the campground.

| Unit I05150-3                          | 38,086.00 |
|----------------------------------------|-----------|
| 10' 4 unit Single Leg Swing            | 1,892.00  |
| Evergreen Toppers                      | 1043.00   |
| Slash Proof Belt Seat Packages         | 520.00    |
| Slash Proof Toddler Seat Packages      | 721.00    |
| Merry Go Round                         | 4366.00   |
| Frieght                                | 2000.00   |
| Supervised Installation                | 4266.00   |
| Removal and Haul Away of Old Equipment | 4025.00   |
| Excavation of Existing & New Site      | 4600.00   |
| Safety Surface Material                | 2300.00   |
| Safety Surface Installation            | 5750.00   |
| Concrete                               | 1725.00   |
| Project Estimate                       | 71,294.00 |