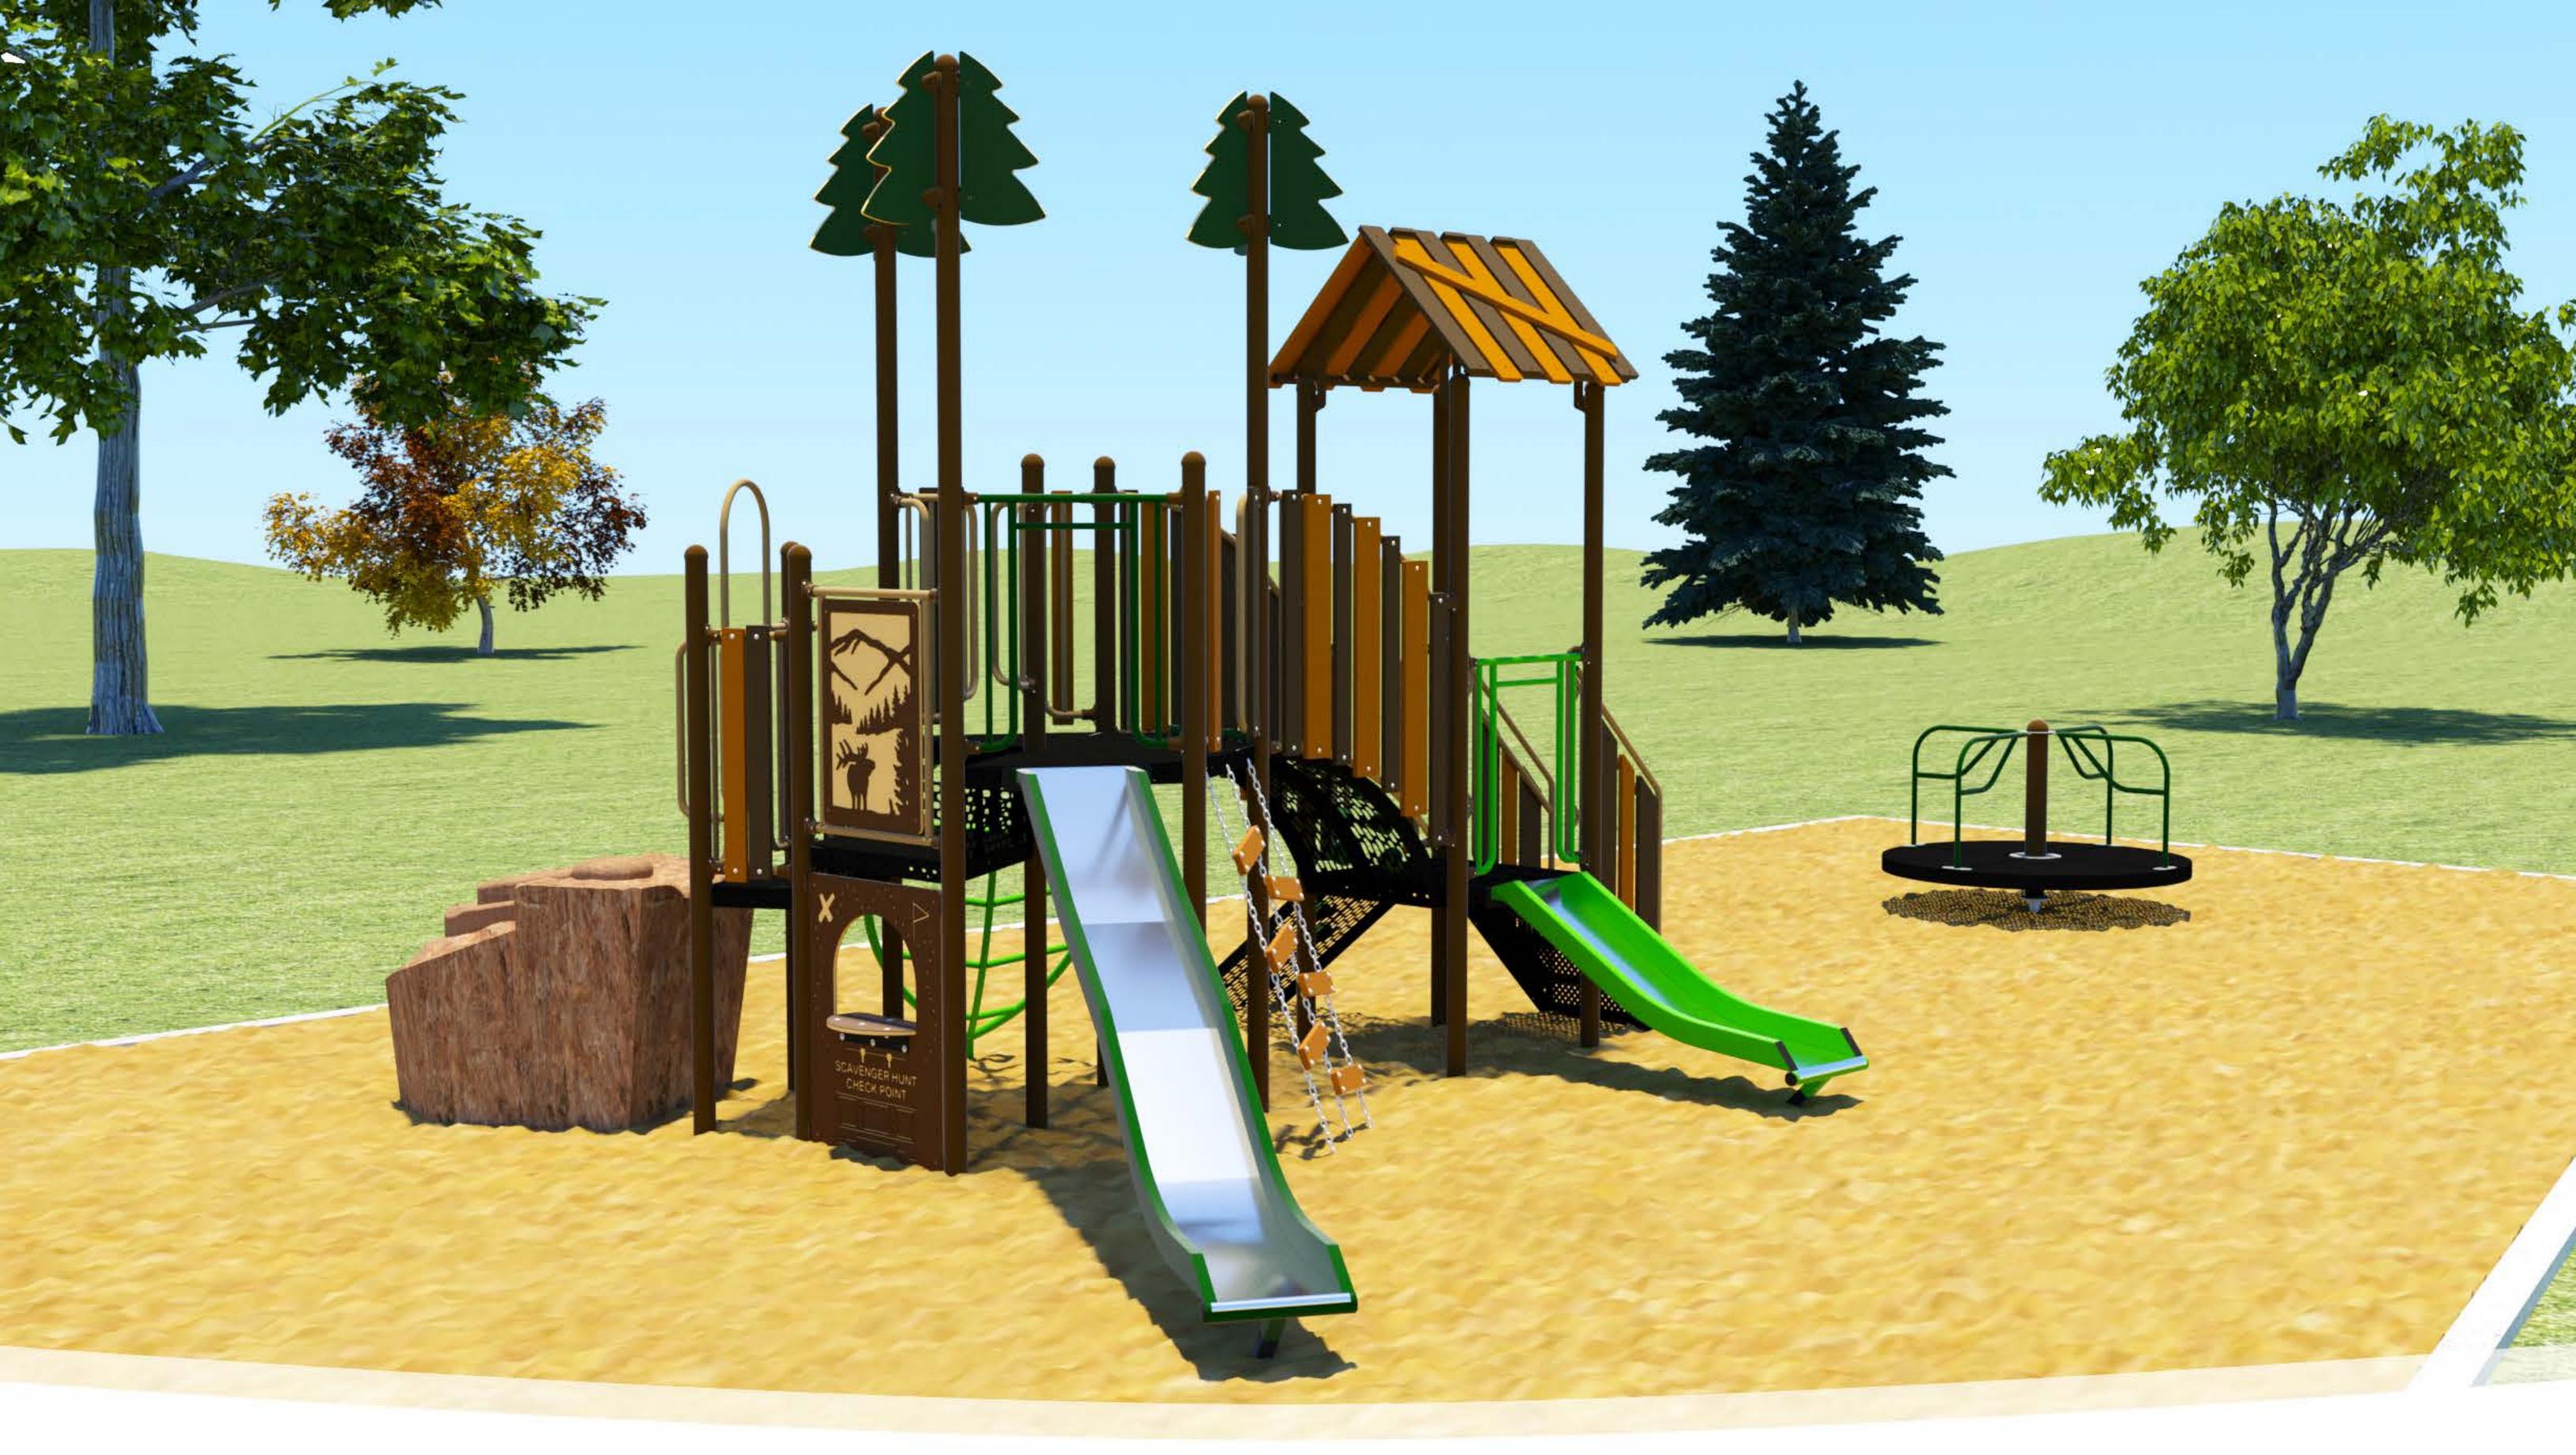

#### **Dear Community Member:**

The Town of Grenfell is partnering with residents and businesses from the community to Give the Gift of Play.

Efforts are underway to compliment and complete the Grenfell Recreational Park (GRP) with a new playground, suited for ages 2-12. The structures will complement recent investments and improvements made at the GRP.

The current play structure is more than 30 years old and is in dire need of replacement; materials are corroding, boards are coming loose, and the space is tired.

We want to breathe new life into the Park. We want your children to play, laugh, make new friends and put their bottoms in the sand after a long day of swim lessons. We want to re-establish the space as a place for families to remember as they look back at photographs and reminisce about summer days spent at the campground.

| Unit I05150-3                          | 38,086.00 |
|----------------------------------------|-----------|
| 10' 4 unit Single Leg Swing            | 1,892.00  |
| Evergreen Toppers                      | 1043.00   |
| Slash Proof Belt Seat Packages         | 520.00    |
| Slash Proof Toddler Seat Packages      | 721.00    |
| Merry Go Round                         | 4366.00   |
| Frieght                                | 2000.00   |
| Supervised Installation                | 4266.00   |
| Removal and Haul Away of Old Equipment | 4025.00   |
| Excavation of Existing & New Site      | 4600.00   |
| Safety Surface Material                | 2300.00   |
| Safety Surface Installation            | 5750.00   |
| Concrete                               | 1725.00   |
| Project Estimate                       | 71,294.00 |